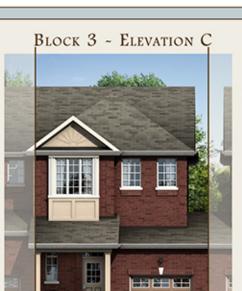

# DECK KITCHEN 10'10' x 8'9' GARAGE 22'8" x 12" PORCH

MAIN FLOOR

## $\frac{\text{The Elm } \sim \text{TH} \sim 4}{1,730 \text{ sq ft}}$



2ND FLOOR



BASEMENT



Living in all of the Seasons

























### SCHOOLS

- WORSLEY ELEMENTARY SCHOOL
- WASAGA BEACH CO-OPERATIVE NURSERY SCHOOL
- SILVERCREST CHRISTIAN SCHOOL

## SHOPPING

- REAL CANADIAN SUPERSTORE CANADIAN TIRE (2 LOCATIONS)
- SEARS WASAGA BEACH
- 4 STONEBRIDGE TOWN CENTRE
- WALMART
- ⑥ FOODLAND

- BIRCHVIEW DUNES ELEMENTARY SCHOOL
- CBO (BEACH 01)
- BEER STORE CBO
- RONA

ST.NOEL CHABANEL CATHOLIC ELEMENTARY SCHOOL

(1) CASTLE BUILDING STORE

### RESTURANTS

- 1 BARCELOS RESTURANT & GRILL
- OGODIES CAFÉ
- GEORGIAN CIRCLE STEAK & SEAFOOD
- BEACON RESTURANT
- BLUE SHORES FISH & CHIPS/PITA PALACE
- TIM HORTONS

- KATMANIS TAI RESTURANT
- TOPPER'S PIZZA
- TIM HORTONS
- MOSLEY STREET GRILL
- (B) MR.NORM'S NEPHEW ICE CREAM PARLOR
- 🖪 CATCH 22 FRESH MARKET GRILL
- PIZZA DEE'S
- 🔞 PIZZA PIZZA
- FAMOUS OF SOUVLAKE
- McD