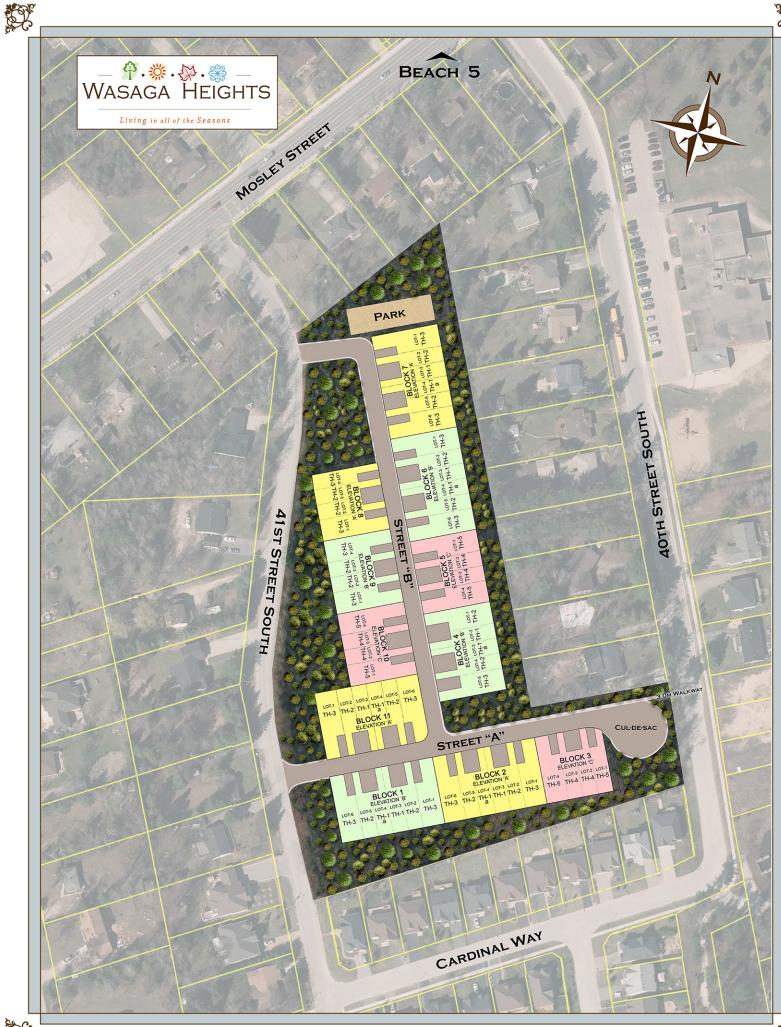

# DECK KITCHEN 10'10' x 8'9' GARAGE 22'8" x 12" PORCH

MAIN FLOOR

## $\frac{\text{The Elm } \sim \text{TH} \sim 4}{1,730 \text{ sq ft}}$



2ND FLOOR



BASEMENT



Living in all of the Seasons

























### SCHOOLS

- WORSLEY ELEMENTARY SCHOOL
- WASAGA BEACH CO-OPERATIVE NURSERY SCHOOL
- SILVERCREST CHRISTIAN SCHOOL

## SHOPPING

- REAL CANADIAN SUPERSTORE CANADIAN TIRE (2 LOCATIONS)
- SEARS WASAGA BEACH
- 4 STONEBRIDGE TOWN CENTRE
- WALMART
- ⑥ FOODLAND

- BIRCHVIEW DUNES ELEMENTARY SCHOOL
- CBO (BEACH 01)
- BEER STORE CBO
- RONA

ST.NOEL CHABANEL CATHOLIC ELEMENTARY SCHOOL

(1) CASTLE BUILDING STORE

### RESTURANTS

- 1 BARCELOS RESTURANT & GRILL
- OGODIES CAFÉ
- GEORGIAN CIRCLE STEAK & SEAFOOD
- BEACON RESTURANT
- BLUE SHORES FISH & CHIPS/PITA PALACE
- TIM HORTONS

- KATMANIS TAI RESTURANT
- TOPPER'S PIZZA
- TIM HORTONS
- MOSLEY STREET GRILL
- (B) MR.NORM'S NEPHEW ICE CREAM PARLOR
- 🖪 CATCH 22 FRESH MARKET GRILL
- PIZZA DEE'S
- 🔞 PIZZA PIZZA
- FAMOUS OF SOUVLAKE
- McDonald's
-