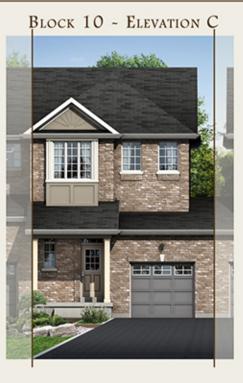

# DECK KITCHEN 10'10' x 8'9' GARAGE 22'8" x 12" PORCH

MAIN FLOOR

## $\frac{\text{The Elm } \sim \text{TH} \sim 4}{1,730 \text{ sq ft}}$

2ND FLOOR

BASEMENT

Living in all of the Seasons