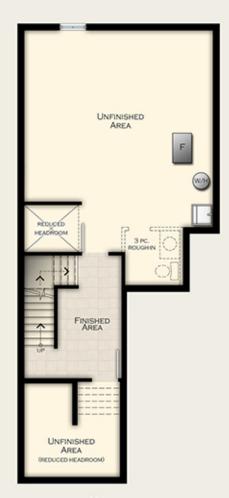

# DECK KITCHEN 10'10' x 8'9' GARAGE 22'8" x 12" PORCH

MAIN FLOOR

## $\frac{\text{The Elm } \sim \text{TH} \sim 4}{1,730 \text{ sq ft}}$

2ND FLOOR

BASEMENT

Living in all of the Seasons