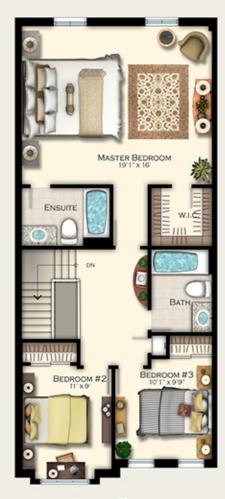

# DECK KITCHEN 10'10' x 8'9' GARAGE 22'8" x 12" PORCH

MAIN FLOOR

## $\frac{\text{The Elm } \sim \text{TH} \sim 4}{1,730 \text{ sq ft}}$

2ND FLOOR

BASEMENT

Living in all of the Seasons