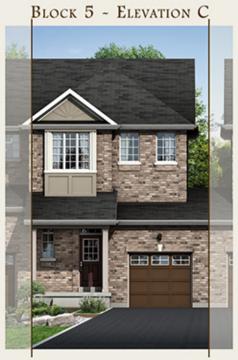

# DECK KITCHEN 10'10' x 8'9' GARAGE 22'8" x 12" PORCH

MAIN FLOOR

## $\frac{\text{The Elm } \sim \text{TH} \sim 4}{1,730 \text{ sq ft}}$



2ND FLOOR



BASEMENT



Living in all of the Seasons

























### SCHOOLS

- WORSLEY ELEMENTARY SCHOOL
- WASAGA BEACH CO-OPERATIVE NURSERY SCHOOL
- SILVERCREST CHRISTIAN SCHOOL

## SHOPPING

- REAL CANADIAN SUPERSTORE CANADIAN TIRE (2 LOCATIONS)
- SEARS WASAGA BEACH
- 4 STONEBRIDGE TOWN CENTRE
- WALMART
- ⑥ FOODLAND

- BIRCHVIEW DUNES ELEMENTARY SCHOOL
- CBO (BEACH 01)
- BEER STORE CBO
- RONA

ST.NOEL CHABANEL CATHOLIC ELEMENTARY SCHOOL

(1) CASTLE BUILDING STORE

### RESTURANTS

- 1 BARCELOS RESTURANT & GRILL
- OGODIES CAFÉ
- GEORGIAN CIRCLE STEAK & SEAFOOD
- BEACON RESTURANT
- BLUE SHORES FISH & CHIPS/PITA PALACE
- TIM HORTONS

- KATMANIS TAI RESTURANT
- TOPPER'S PIZZA
- TIM HORTONS
- MOSLEY STREET GRILL
- (B) MR.NORM'S NEPHEW ICE CREAM PARLOR
- 🖪 CATCH 22 FRESH MARKET GRILL
- PIZZA DEE'S
- 🔞 PIZZA PIZZA
- FAMOUS OF SOUVLAKE
- McDon