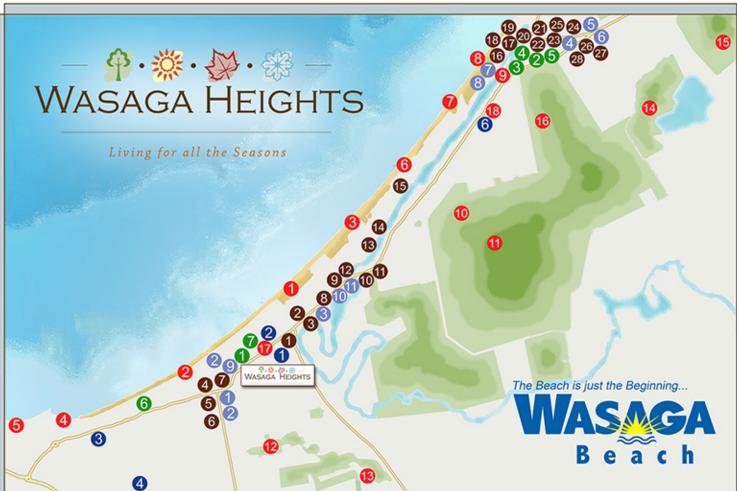

## SCHOOLS

- WORSLEY ELEMENTARY SCHOOL
- WASAGA BEACH CO-OPERATIVE NURSERY SCHOOL
- SILVERCREST CHRISTIAN SCHOOL

# SHOPPING

- REAL CANADIAN SUPERSTORE CANADIAN TIRE (2 LOCATIONS)
- SEARS WASAGA BEACH
- 4 STONEBRIDGE TOWN CENTRE
- WALMART
- ⑥ FOODLAND

- BIRCHVIEW DUNES ELEMENTARY SCHOOL
- CBO (BEACH 01)
- BEER STORE CBO
- RONA

ST.NOEL CHABANEL CATHOLIC ELEMENTARY SCHOOL

(1) CASTLE BUILDING STORE

## RESTURANTS

- 1 BARCELOS RESTURANT & GRILL
- OGODIES CAFÉ
- GEORGIAN CIRCLE STEAK & SEAFOOD
- BEACON RESTURANT
- BLUE SHORES FISH & CHIPS/PITA PALACE
- TIM HORTONS

- KATMANIS TAI RESTURANT
- TOPPER'S PIZZA
- TIM HORTONS
- MOSLEY STREET GRILL
- (B) MR.NORM'S NEPHEW ICE CREAM PARLOR
- 🖪 CATCH 22 FRESH MARKET GRILL
- PIZZA DEE'S
- 🔞 PIZZA PIZZA
- FAMOUS OF SOUVLAKE
- McDonald's
- BURGER KING
- WASAGA WAFFLES
- 🗿 SAMOSA GATE & CAFÉ 🙉 KFC
- Suzie Q's
- STUDS LONIGANS PUB
- SWISS CHALET ROTISSERIE & GRILL
- 25 BOSTON PIZZA/WILD WINGS 20 DAIRY QUEEN
- THARVEY'S RESTAURANT

## PARKS & RECREATION

WASAGA BEACH 05 WASAGA BEACH 06 Wasaga Beach 04

4 BROCKS BEACH

BROWERS BEACH

- WASAGA BEACH 03
- WASAGA BEACH 02
- (A) WASAGA BEACH PARK 01
- NANCY ISLAND
- WASAGA BEACH PROVINCIAL PARK
- WASAGA BEACH PROVINCIAL PARK
- 😰 WASAGA SANDS GOLF & COUNTRY CLUB 📅 WASAGA STARS ARENA
- 🔞 Wasaga Sands Golf Club
- MARLWOOD GOLF & COUNTRY CLUB
- THE LINKS AT ENGLAND VILLAGE
- 16 BLUEBERRY PLAINS SKI TRAILS

# CITY AMENITIES

- WASAGA BEACH CENTRE TOWN HALL
- OLICE STATION
- 4 LIBRARY
- 5 FIRE STATION ONE (HEAD QUARTERS)
- FIRE STATION TWO
- WASAGA BEACH YMCA