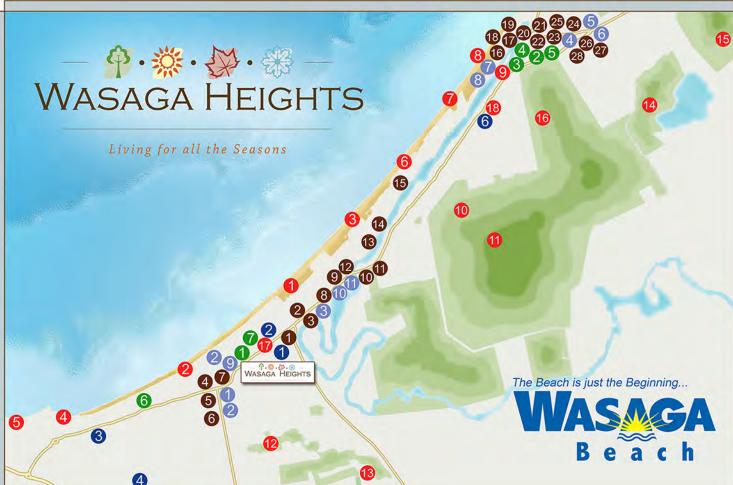

### SCHOOLS

- 1 WORSLEY ELEMENTARY SCHOOL
- 2 WASAGA BEACH CO-OPERATIVE NURSERY SCHOOL
- 3 SILVERCREST CHRISTIAN SCHOOL

# SHOPPING

- 1 REAL CANADIAN SUPERSTORE (2 LOCATIONS)
- SEARS WASAGA BEACH
- 4 STONEBRIDGE TOWN CENTRE
- MALMART
- 6 FOODLAND
- // LCBO (BEACH 01)
- 8 BEER STORE
- LCBO
- 10 RONA

4 ST. NOEL CHABANEL CATHOLIC ELEMENTARY SCHOOL

5 BIRCHVIEW DUNES ELEMENTARY SCHOOL

CASTLE BUILDING STORE

### RESTURANTS

- 1 BARCELOS RESTURANT & GRILL
- 2 GOODIES CAFÉ
- GEORGIAN CIRCLE STEAK & SEAFOOD
- 4 BEACON RESTURANT
- 6 BLUE SHORES FISH & CHIPS/PITA PALACE
- TIM HORTONS

- MATMANIS TAI RESTURANT
- TOPPER'S PIZZA
- TIM HORTONS
- MOSLEY STREET GRILL
- MR.NORM'S NEPHEW ICE CREAM PARLOR
- CATCH 22 FRESH MARKET GRILL
- PIZZA DEE'S
- 16 PIZZA PIZZA
- FAMOUS OF SOUVLAKI
- 18 MCDONALD'S
- BURGER KING
- WASAGA WAFFLES
- SAMOSA GATE & CAFÉ 28KFC
- 22 SUZIE Q'S
- STUDS LONIGANS PUB
- SWISS CHALET ROTISSERIE & GRILL
- 25 BOSTON PIZZA/WILD WINGS 26 DAIRY QUEEN
- HARVEY'S RESTAURANT

### PARKS & RECREATION

- 1 WASAGA BEACH 05
- WASAGA BEACH 06
- 3 WASAGA BEACH 04 4 BROCKS BEACH
- BROWERS BEACH
- MASAGA BEACH 03
- WASAGA BEACH 02
- (8) WASAGA BEACH PARK 01
- NANCY ISLAND WASAGA BEACH PROVINCIAL PARK
- WASAGA BEACH PROVINCIAL PARK
- 12 WASAGA SANDS GOLF & COUNTRY CLUB 17 WASAGA STARS ARENA
- **(B)** Wasaga Sands Golf Club
- MARLWOOD GOLF & COUNTRY CLUB
- THE LINKS AT ENGLAND VILLAGE
- 16 BLUEBERRY PLAINS SKI TRAILS

# CITY AMENITIES

- 1 WASAGA BEACH CENTRE 2 TOWN HALL
- 3 POLICE STATION
- 4 LIBRARY
- FIRE STATION ONE (HEAD QUARTERS)
- 6 FIRE STATION TWO
- WASAGA BEACH YMCA