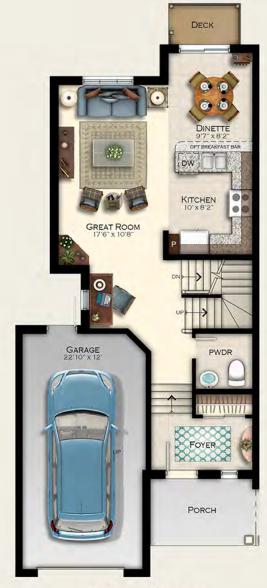

# THE MAPLE ~ TH~1 1,489 SQ FT

MAIN FLOOR

2ND FLOOR

BASEMENT

Living in all of the Seasons

BLOCK 7 ~ ELEVATION A

BLOCK 11 - ELEVATION A