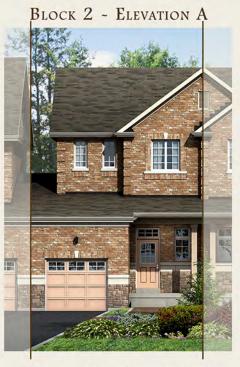

# E.

# THE MAPLE ~ TH~1 1,489 SQ FT



MAIN FLOOR



2ND FLOOR



BASEMENT



Living in all of the Seasons















BLOCK 7 ~ ELEVATION A



BLOCK 11 - ELEVATION A















### SCHOOLS

- 1 WORSLEY ELEMENTARY SCHOOL
- 2 WASAGA BEACH CO-OPERATIVE NURSERY SCHOOL
- 3 SILVERCREST CHRISTIAN SCHOOL

# SHOPPING

- 1 REAL CANADIAN SUPERSTORE (2 LOCATIONS)
- SEARS WASAGA BEACH
- 4 STONEBRIDGE TOWN CENTRE
- MALMART
- 6 FOODLAND
- // LCBO (BEACH 01)
- 8 BEER STORE
- LCBO
- 10 RONA

4 ST. NOEL CHABANEL CATHOLIC ELEMENTARY SCHOOL

5 BIRCHVIEW DUNES ELEMENTARY SCHOOL

CASTLE BUILDING STORE

### RESTURANTS

- 1 BARCELOS RESTURANT & GRILL
- 2 GOODIES CAFÉ
- GEORGIAN CIRCLE STEAK & SEAFOOD
- 4 BEACON RESTURANT
- 6 BLUE SHORES FISH & CHIPS/PITA PALACE
- TIM HORTONS

- MATMANIS TAI RESTURANT
- TOPPER'S PIZZA
- TIM HORTONS
- MOSLEY STREET GRILL
- MR.NORM'S NEPHEW ICE CREAM PARLOR
- CATCH 22 FRESH MARKET GRILL
-