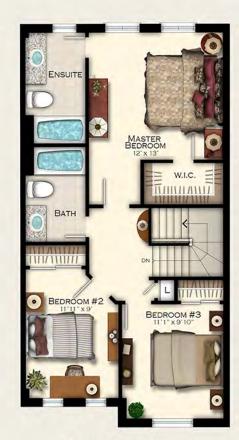

# THE MAPLE ~ TH~1 1,489 SQ FT

MAIN FLOOR

2ND FLOOR

BASEMENT

Living in all of the Seasons

BLOCK 7 ~ ELEVATION A

BLOCK 11 - ELEVATION A