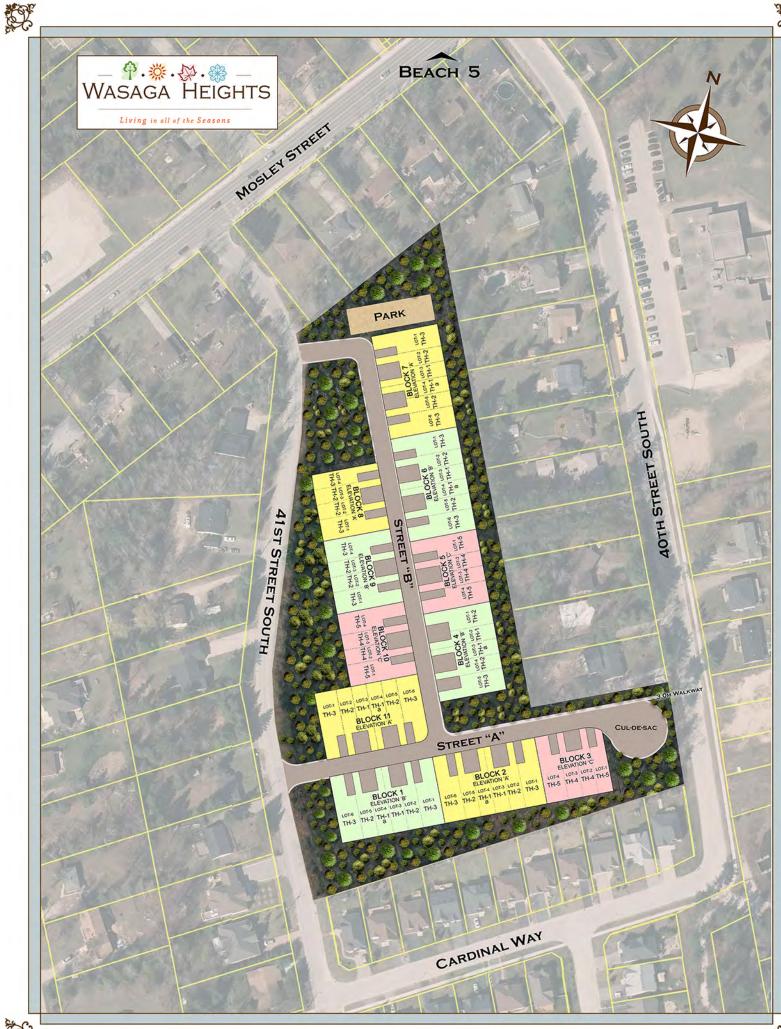

# THE MAPLE ~ TH~1 1,489 SQ FT

MAIN FLOOR

2ND FLOOR

BASEMENT

Living in all of the Seasons

BLOCK 7 ~ ELEVATION A

BLOCK 11 - ELEVATION A