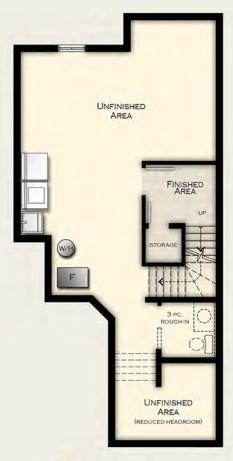

# THE MAPLE ~ TH~1 1,489 SQ FT

MAIN FLOOR

2ND FLOOR

BASEMENT

Living in all of the Seasons

BLOCK 7 ~ ELEVATION A

BLOCK 11 - ELEVATION A