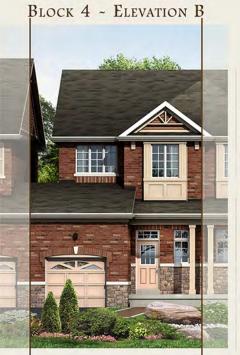

# E.

# THE MAPLE ~ TH~1 1,489 SQ FT



MAIN FLOOR



2ND FLOOR



BASEMENT



Living in all of the Seasons















BLOCK 7 ~ ELEVATION A



BLOCK 11 - ELEVATION A















### SCHOOLS

- 1 WORSLEY ELEMENTARY SCHOOL
- 2 WASAGA BEACH CO-OPERATIVE NURSERY SCHOOL
- 3 SILVERCREST CHRISTIAN SCHOOL

# SHOPPING

- 1 REAL CANADIAN SUPERSTORE (2 LOCATIONS)
- SEARS WASAGA BEACH
- 4 STONEBRIDGE TOWN CENTRE
- MALMART
- 6 FOODLAND
- // LCBO (BEACH 01)
- 8 BEER STORE
- LCBO
- 10 RONA

4 ST. NOEL CHABANEL CATHOLIC ELEMENTARY SCHOOL

5 BIRCHVIEW DUNES ELEMENTARY SCHOOL

CASTLE BUILDING STORE

### RESTURANTS

- 1 BARCELOS RESTURANT & GRILL
- 2 GOODIES CAFÉ
- GEORGIAN CIRCLE STEAK & SEAFOOD
- 4 BEACON RESTURANT
- 6 BLUE SHORES FISH & CHIPS/PITA PALACE
- TIM HORTONS

- MATMANIS TAI RESTURANT
- TOPPER'S PIZZA
- TIM HORTONS
- MOSLEY STREET GRILL
- MR.NORM'S NEPHEW ICE CREAM PARLOR
- CATCH 22 FRESH MARKET GRILL
- P